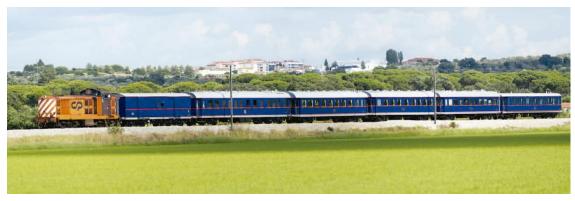

### **PRESIDENTIAL TRAIN**

Used by Heads of State and their Retinue between 1910 and 1970. It has been fully restored, and is one of the trains that can be adapted as a stage in cinematographic productions or in the production of other theatre or music shows. The lounges can be used as meeting rooms.

Presidential Train External view

Ministers' Car Lounge

Retinue and Security Car Cabin

Journalists' Car Cabin