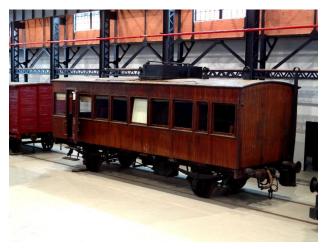

d Security Car Cabin



Journalists' Car Cabin

#### SUPPORT SERVICES

The Dining Car of the Presidential Train has its own space, which can be used for Catering services - light meals (pre-cooked) or coffee break.





Dining Car Dining Parlour

Dining Car Dining Parlour



Dining Car Kitchen

# MOVIE THEATRE CAR



Head of State's Car Kitchen



Movie Theatre Car External view

40 seats available.

Screen and projector included.

Decoration and catering service not included.



Movie Theatre Car Interior Movie Theatre Car Interior

## **DINING CARS**

Three cars. Each car can accommodate 40 people sitting. Total capacity: 120 seats Audiovisual material, decoration and catering service not included.



Dining Car





Dining Car Interior

# First Class Sleeper – $19^{\text{TH}}$ century





Car Asf 1 Outdoor view

### DRIVER'S COMPARTMENT – $19^{TH}$ CENTURY



Car S<sup>f</sup> 12 Outdoor view



Car S<sup>f</sup> 12 Indoor view

MONEY TRAIN CAR –  $19^{TH}$  CENTURY

Car S3003 Outdoor view



Car S3003 Indoor view

# MEDICAL CARE CAR -1888





Car S92 Indoor view

Car S92 Outdoor view

# SUD-EXPRESS TRAIN – $19^{TH}$ CENTURY



Couchette Car Cabin



Couchette Car Corridor



Couchette Car Eating area



Dining Car Kitchen



Dining Car Kitchen



Dining Car - Lounge