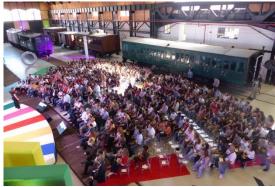

#### Area – 3000 m<sup>2</sup>

Large Industrial Areas of the Old Steam Workshops dated 1907 Room with direct access to the outdoor areas of the Museum Complex Ideal for hosting shows, dinners, corporate and business events, conferences or seminars. Some vehicles can be moved depending on the needs and purpose of each event. Can accommodate **2500 people sitting** (including catering area simultaneously). Audiovisual material, decoration and catering service not included. Two (2) 32-amp outlets and one (1) 64-amp outlet.

Old Steam Workshops Overall view

Old Steam Workshops Overall view

Old Steam Workshops Overall view

Old Steam Workshops Lunch – Corporate event

Old Steam Workshops Show

Overall view sem veículos

Old Steam Workshops Corporate event