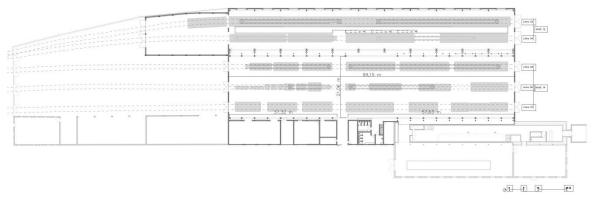

p>

Large Industrial Areas of the Old Steam Workshops dated 1907 Room with direct access to the outdoor areas of the Museum Complex Ideal for hosting shows, dinners, corporate and business events, conferences or seminars. Some vehicles can be moved depending on the needs and purpose of each event. Can accommodate **2500 people sitting** (including catering area simultaneously). Audiovisual material, decoration and catering service not included. Two (2) 32-amp outlets and one (1) 64-amp outlet.



Old Steam Workshops Overall view





Old Steam Workshops Overall view





Old Steam Workshops Overall view



Old Steam Workshops Lunch – Corporate event



Old Steam Workshops Show

Overall view sem veículos



Old Steam Workshops Corporate event



Old Steam Workshops Lunch – Corporate event



Wings 14 and 15 Floor plan

## LIGHT ROOM

#### Area - 190m<sup>2</sup>

Room with direct access to the outdoor areas of the Museum Complex.

Ideal for hosting shows, conferences or seminars.

#### Can accommodate 100 people sitting.

Audiovisual material, decoration and catering service not included.

Several 220-volt outlets;



Light Room Overall view



Light Room Stage Performance



Light Room Floor plan

Light Room

Lounge

#### **ROYAL TRAIN ROOM**

#### Area - 200m<sup>2</sup> (36.5mt x 5.5mt)

Direct access to the outdoor areas of the Museum Complex.

It houses most treasured items of the MNF collection: Locomotive "D.Luiz" (N°1), "Queen Maria Pia's Car", "Prince Carlos' Car".

Can accommodate 180 people sitting.

Audiovisual material, decoration and catering service not includ