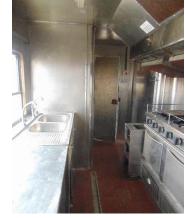

#### SUPPORT SERVICES

The Dining Car of the Presidential Train has its own space, which can be used for Catering services - light meals (pre-cooked) or coffee break.

Dining Car Dining Parlour

Dining Car Dining Parlour

Dining Car Kitchen