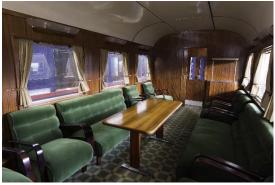

### **PRESIDENTIAL TRAIN**

Used by Heads of State and their Retinue between 1910 and 1970. It has been fully restored, and is one of the trains that can be adapted as a stage in cinematographic productions or in the production of other theatre or music shows. The lounges can be used as meeting rooms.

Presidential Train External view

Ministers' Car Lounge

Retinue and Security Car Cabin

Journalists' Car Cabin