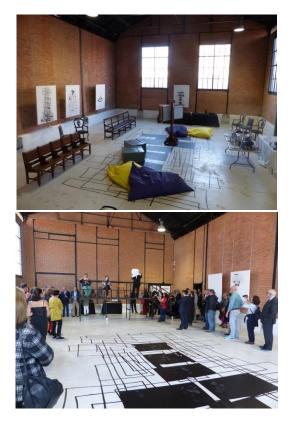

#### Area – 3000 m<sup>2</sup>

Large Industrial Areas of the Old Steam Workshops dated 1907 Room with direct access to the outdoor areas of the Museum Complex Ideal for hosting shows, dinners, corporate and business events, conferences or seminars. Some vehicles can be moved depending on the needs and purpose of each event. Can accommodate **2500 people sitting** (including catering area simultaneously). Audiovisual material, decoration and catering service not included. Two (2) 32-amp outlets and one (1) 64-amp outlet.

Old Steam Workshops Overall view

Old Steam Workshops Overall view

Old Steam Workshops Overall view

Old Steam Workshops Lunch – Corporate event

Old Steam Workshops Show

Overall view sem veículos

Old Steam Workshops Corporate event

Old Steam Workshops Lunch – Corporate event

Wings 14 and 15 Floor plan