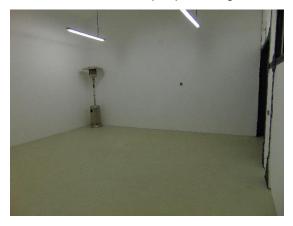

#### SUPPORT ROOM – OLD STEAM WORKSHOPS

#### Area – 56m<sup>2</sup>

Room next to the exhibition area of the rolling stock collection. Ideal for hosting meetings, book-signing events, exhibitions. Can accommodate 20 people sitting.

Support Room Indoor view