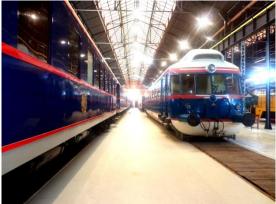

## **DINING CARS**

Three cars. Each car can accommodate 40 people sitting. Total capacity: 120 seats Audiovisual material, decoration and catering service not included.

Dining Car

Dining Car Interior