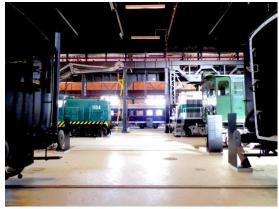

#### Area – 3000 m<sup>2</sup>

Large Industrial Areas of the Old Steam Workshops dated 1907 Room with direct access to the outdoor areas of the Museum Complex Ideal for hosting shows, dinners, corporate and business events, conferences or seminars. Some vehicles can be moved depending on the needs and purpose of each event. Can accommodate **2500 people sitting** (including catering area simultaneously). Audiovisual material, decoration and catering service not included. Two (2) 32-amp outlets and one (1) 64-amp outlet.

Old Steam Workshops Overall view

Old Steam Workshops Overall view

Old Steam Workshops Overall view

Old Steam Workshops Lunch – Corporate event

Old Steam Workshops Show

Overall view sem veículos

Old Steam Workshops Corporate event