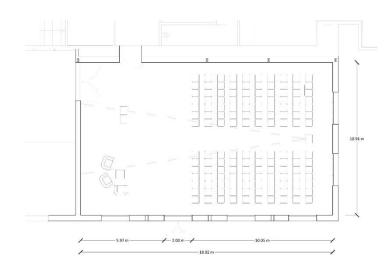

material, decoration and catering service not included. Two (2) 32-amp outlets and one (1) 64-amp outlet.



Old Steam Workshops Overall view





Old Steam Workshops Overall view





Old Steam Workshops Overall view



Old Steam Workshops Lunch – Corporate event



Old Steam Workshops Show

Overall view sem veículos



Old Steam Workshops Corporate event



Old Steam Workshops Lunch – Corporate event



Wings 14 and 15 Floor plan

## LIGHT ROOM

#### Area - 190m<sup>2</sup>

Room with direct access to the outdoor areas of the Museum Complex.

Ideal for hosting shows, conferences or seminars.

#### Can accommodate 100 people sitting.

Audiovisual material, decoration and catering service not included.

Several 220-volt outlets;



Light Room Overall view



Light Room Stage Performance



Light Room Floor plan

Light Room

Lounge

#### **ROYAL TRAIN ROOM**

#### Area - 200m<sup>2</sup> (36.5mt x 5.5mt)

Direct access to the outdoor areas of the Museum Complex.

It houses most treasured items of the MNF collection: Locomotive "D.Luiz" (N°1), "Queen Maria Pia's Car", "Prince Carlos' Car".

Can accommodate 180 people sitting.

Audiovisual material, decoration and catering service not included.

Several 220-volt outlets.



Royal Train Room Overall view



Royal Train Room Symposium



Royal Train Room Show



Royal Train Room Dinner



Royal Train Room Seminar



Royal Train Room Floor plan

#### **TEMPORARY EXHIBITION ROOM**

#### Area – 70 m<sup>2</sup>

Room located in the Consumables Warehouse, next to the cafeteria, reception and MNF store.

Can accommodate 25 people si