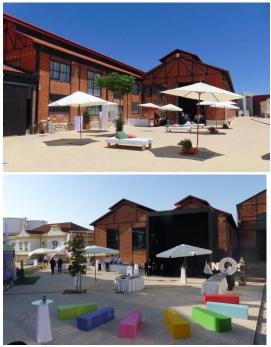

#### Area – 3000 m<sup>2</sup>

Large Industrial Areas of the Old Steam Workshops dated 1907 Room with direct access to the outdoor areas of the Museum Complex Ideal for hosting shows, dinners, corporate and business events, conferences or seminars. Some vehicles can be moved depending on the needs and purpose of each event. Can accommodate **2500 people sitting** (including catering area simultaneously). Audiovisual material, decoration and catering service not included. Two (2) 32-amp outlets and one (1) 64-amp outlet.

Old Steam Workshops Overall view

Old Steam Workshops Overall view

Old Steam Workshops Overall view

Old Steam Workshops Lunch – Corporate event

Old Steam Workshops Show

Overall view sem veículos

Old Steam Workshops Corporate event

Old Steam Workshops Lunch – Corporate event

Wings 14 and 15 Floor plan