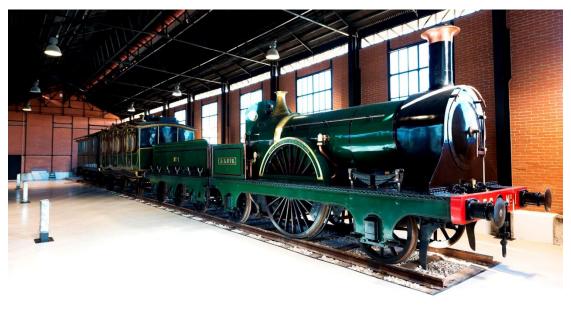

#### **ROYAL TRAIN ROOM**

#### Area - 200m<sup>2</sup> (36.5mt x 5.5mt)

Direct access to the outdoor areas of the Museum Complex.

It houses most treasured items of the MNF collection: Locomotive "D.Luiz" (N°1), "Queen Maria Pia's Car", "Prince Carlos' Car".

Can accommodate 180 people sitting.

Audiovisual material, decoration and catering service not included.

Several 220-volt outlets.

Royal Train Room Overall view

Royal Train Room Symposium

Royal Train Room Show