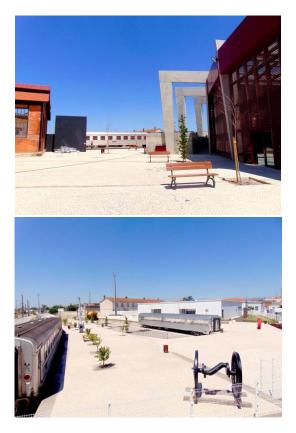

#### ROUNDHOUSE

Our outdoor spaces are the ideal setting for concerts, cocktails, fashion shows or product promotion.

Audiovisual material, decoration and catering service not included. Several 220-volt outlets.

Roundhouse Overall view

Roundhouse Overall view

Roundhouse Show

Roundhouse Wedding cocktail party

As a complement to the support of activities, tents can be set up outdoors for the most diverse purposes (reception of guests, catering support, fashion shows ...).

Outdoor space next to the Old Steam Workshops Overall view

Outdoor space next to the Roundhouse Overall view

Outdoor space next to the Consumables Warehouse Overall view

Outdoor space next to the Old Steam Workshops Lounge – Welcome Drink