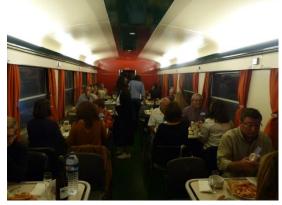

## **DINING CARS**

Three cars. Each car can accommodate 40 people sitting. Total capacity: 120 seats Audiovisual material, decoration and catering service not included.

Dining Car

Dining Car Interior