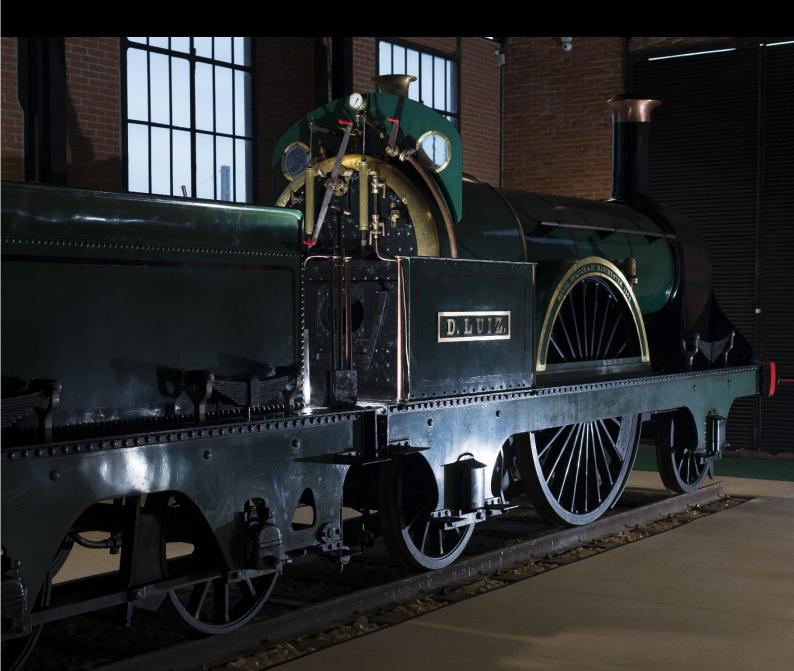

#### **ROYAL TRAIN ROOM**

#### Area - 200m<sup>2</sup> (36.5mt x 5.5mt)

Direct access to the outdoor areas of the Museum Complex.

It houses most treasured items of the MNF collection: Locomotive "D.Luiz" (N°1), "Queen Maria Pia's Car", "Prince Carlos' Car".

Can accommodate 180 people sitting.

Audiovisual material, decoration and catering service not included.

Several 220-volt outlets.

Royal Train Room Overall view

Royal Train Room Symposium

Royal Train Room Show