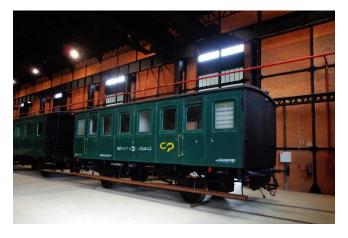

ing Parlour



Dining Car Kitchen

# MOVIE THEATRE CAR



Head of State's Car Kitchen



Movie Theatre Car External view

40 seats available.

Screen and projector included.

Decoration and catering service not included.



Movie Theatre Car Interior Movie Theatre Car Interior

## **DINING CARS**

Three cars. Each car can accommodate 40 people sitting. Total capacity: 120 seats Audiovisual material, decoration and catering service not included.



Dining Car





Dining Car Interior

# First Class Sleeper – $19^{\text{TH}}$ century





Car Asf 1 Outdoor view

### DRIVER'S COMPARTMENT – $19^{TH}$ CENTURY



Car S<sup>f</sup> 12 Outdoor view



Car S<sup>f</sup> 12 Indoor view

MONEY TRAIN CAR –  $19^{TH}$  CENTURY

Car S3003 Outdoor view



Car S3003 Indoor view

# MEDICAL CARE CAR -1888





Car S92 Indoor view

Car S92 Outdoor view

# SUD-EXPRESS TRAIN – $19^{TH}$ CENTURY



Couchette Car Cabin



Couchette Car Corridor



Couchette Car Eating area



Dining Car Kitchen



Dining Car Kitchen



Dining Car - Lounge