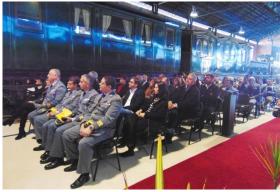

#### **ROYAL TRAIN ROOM**

#### Area - 200m<sup>2</sup> (36.5mt x 5.5mt)

Direct access to the outdoor areas of the Museum Complex.

It houses most treasured items of the MNF collection: Locomotive "D.Luiz" (N°1), "Queen Maria Pia's Car", "Prince Carlos' Car".

Can accommodate 180 people sitting.

Audiovisual material, decoration and catering service not included.

Several 220-volt outlets.

Royal Train Room Overall view

Royal Train Room Symposium

Royal Train Room Show

Royal Train Room Dinner

Royal Train Room Seminar

Royal Train Room Floor plan