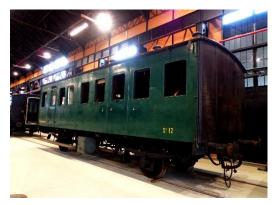

### DRIVER'S COMPARTMENT – $19^{TH}$ CENTURY

Car S<sup>f</sup> 12 Outdoor view

Car S<sup>f</sup> 12 Indoor view

MONEY TRAIN CAR –  $19^{TH}$  CENTURY

Car S3003 Outdoor view

Car S3003 Indoor view