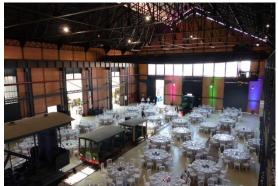

#### Area – 3000 m<sup>2</sup>

Large Industrial Areas of the Old Steam Workshops dated 1907 Room with direct access to the outdoor areas of the Museum Complex Ideal for hosting shows, dinners, corporate and business events, conferences or seminars. Some vehicles can be moved depending on the needs and purpose of each event. Can accommodate **2500 people sitting** (including catering area simultaneously). Audiovisual material, decoration and catering service not included. Two (2) 32-amp outlets and one (1) 64-amp outlet.

Old Steam Workshops Overall view

Old Steam Workshops Overall view

Old Steam Workshops Overall view

Old Steam Workshops Lunch – Corporate event

Old Steam Workshops Show

Overall view sem veículos

Old Steam Workshops Corporate event

Old Steam Workshops Lunch – Corporate event

Wings 14 and 15 Floor plan