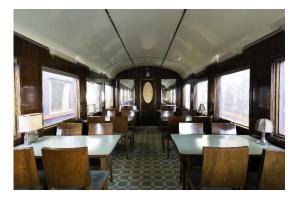

#### SUPPORT SERVICES

The Dining Car of the Presidential Train has its own space, which can be used for Catering services - light meals (pre-cooked) or coffee break.

Dining Car Dining Parlour

Dining Car Dining Parlour

Dining Car Kitchen