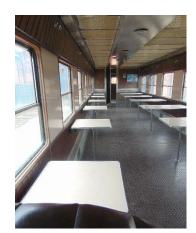

## **DINING CARS**

Three cars. Each car can accommodate 40 people sitting. Total capacity: 120 seats Audiovisual material, decoration and catering service not included.

Dining Car

Dining Car Interior