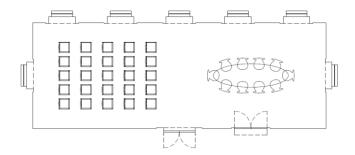

ion Room Floor plan

#### SUPPORT ROOM – OLD STEAM WORKSHOPS

#### Area – 56m<sup>2</sup>

Room next to the exhibition area of the rolling stock collection. Ideal for hosting meetings, book-signing events, exhibitions. Can accommodate 20 people sitting.





Support Room Indoor view

#### COUNCIL ROOM

#### Area – 60 m<sup>2</sup>

Room at the headquarters of the Fundação Museu Nacional Ferroviário, in the Museum Complex.

Ideal for hosting meetings, book-signing events, conferences, training activities.

Can accommodate 25 people sitting in audience, plus a table with 8 seats.

Other layout possibilities, according to each event needs.

Screen and projector included.

Availability: 25 chairs;

Decoration and catering service not included.

220-volt outlets.





Council Room Indoor View



Council Room Floor plan



#### ROUNDHOUSE

Our outdoor spaces are the ideal setting for concerts, cocktails, fashion shows or product promotion.

Audiovisual material, decoration and catering service not included. Several 220-volt outlets.



Roundhouse Overall view





Roundhouse Overall view



Roundhouse Show

Roundhouse Wedding cocktail party

As a complement to the support of activities, tents can be set up outdoors for the most diverse purposes (reception of guests, catering support, fashion shows ...).



Outdoor space next to the Old Steam Workshops Overall view



Outdoor space next to the Roundhouse Overall view

Outdoor space next to the Consumables Warehouse Overall view



Outdoor space next to the Old Steam Workshops Lounge – Welcome Drink

Outdoor space next to the Old S