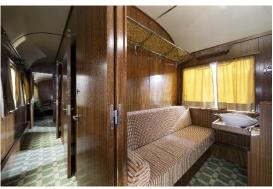

### **PRESIDENTIAL TRAIN**

Used by Heads of State and their Retinue between 1910 and 1970. It has been fully restored, and is one of the trains that can be adapted as a stage in cinematographic productions or in the production of other theatre or music shows. The lounges can be used as meeting rooms.

Presidential Train External view

Ministers' Car Lounge

Retinue and Security Car Cabin

Journalists' Car Cabin