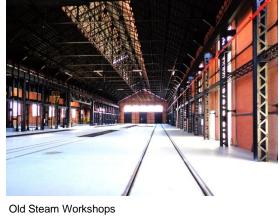

#### Area – 3000 m<sup>2</sup>

Large Industrial Areas of the Old Steam Workshops dated 1907 Room with direct access to the outdoor areas of the Museum Complex Ideal for hosting shows, dinners, corporate and business events, conferences or seminars. Some vehicles can be moved depending on the needs and purpose of each event. Can accommodate **2500 people sitting** (including catering area simultaneously). Audiovisual material, decoration and catering service not included. Two (2) 32-amp outlets and one (1) 64-amp outlet.

Old Steam Workshops Overall view

Old Steam Workshops Overall view

Old Steam Workshops Overall view

Old Steam Workshops Lunch – Corporate event

Old Steam Workshops Show

Overall view sem veículos

Old Steam Workshops Corporate event