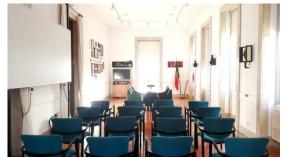

## LIGHT ROOM

#### Area - 190m<sup>2</sup>

Room with direct access to the outdoor areas of the Museum Complex.

Ideal for hosting shows, conferences or seminars.

#### Can accommodate 100 people sitting.

Audiovisual material, decoration and catering service not included.

Several 220-volt outlets;

Light Room Overall view

Light Room Stage Performance

Light Room Floor plan

Light Room

Lounge