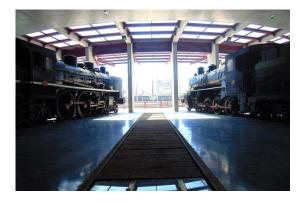

#### Area – 3000 m<sup>2</sup>

Large Industrial Areas of the Old Steam Workshops dated 1907 Room with direct access to the outdoor areas of the Museum Complex Ideal for hosting shows, dinners, corporate and business events, conferences or seminars. Some vehicles can be moved depending on the needs and purpose of each event. Can accommodate **2500 people sitting** (including catering area simultaneously). Audiovisual material, decoration and catering service not included. Two (2) 32-amp outlets and one (1) 64-amp outlet.

Old Steam Workshops Overall view

Old Steam Workshops Overall view

Old Steam Workshops Overall view

Old Steam Workshops Lunch – Corporate event

Old Steam Workshops Show

Overall view sem veículos

Old Steam Workshops Corporate event