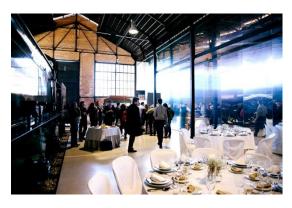

#### Area – 3000 m<sup>2</sup>

Large Industrial Areas of the Old Steam Workshops dated 1907 Room with direct access to the outdoor areas of the Museum Complex Ideal for hosting shows, dinners, corporate and business events, conferences or seminars. Some vehicles can be moved depending on the needs and purpose of each event. Can accommodate **2500 people sitting** (including catering area simultaneously). Audiovisual material, decoration and catering service not included. Two (2) 32-amp outlets and one (1) 64-amp outlet.

Old Steam Workshops Overall view

Old Steam Workshops Overall view

Old Steam Workshops Overall view

Old Steam Workshops Lunch – Corporate event

Old Steam Workshops Show

Overall view sem veículos

Old Steam Workshops Corporate event

Old Steam Workshops Lunch – Corporate event

Wings 14 and 15 Floor plan