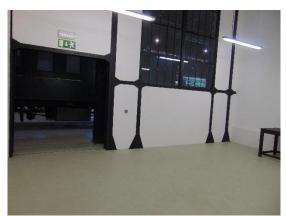

#### SUPPORT ROOM – OLD STEAM WORKSHOPS

#### Area – 56m<sup>2</sup>

Room next to the exhibition area of the rolling stock collection. Ideal for hosting meetings, book-signing events, exhibitions. Can accommodate 20 people sitting.

Support Room Indoor view