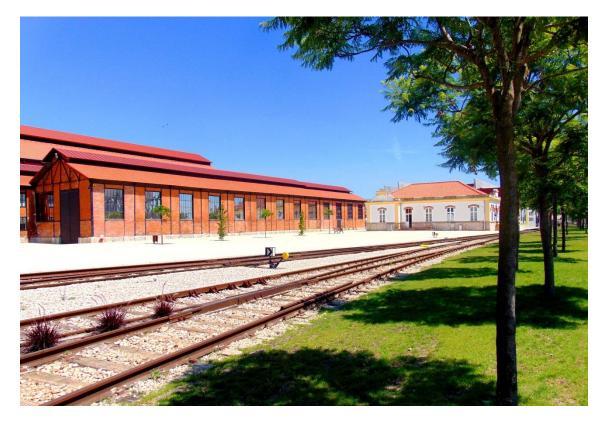

#### ROUNDHOUSE

Our outdoor spaces are the ideal setting for concerts, cocktails, fashion shows or product promotion.

Audiovisual material, decoration and catering service not included. Several 220-volt outlets.

Roundhouse Overall view

Roundhouse Overall view

Roundhouse Show

Roundhouse Wedding cocktail party

As a complement to the support of activities, tents can be set up outdoors for the most diverse purposes (reception of guests, catering support, fashion shows ...).