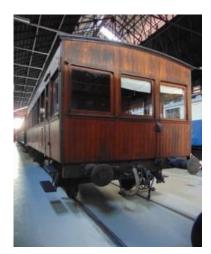

Security Car Cabin



Journalists' Car Cabin

#### SUPPORT SERVICES

The Dining Car of the Presidential Train has its own space, which can be used for Catering services - light meals (pre-cooked) or coffee break.





Dining Car Dining Parlour

Dining Car Dining Parlour



Dining Car Kitchen

# MOVIE THEATRE CAR



Head of State's Car Kitchen



Movie Theatre Car External view

40 seats available.

Screen and projector included.

Decoration and catering service not included.



Movie Theatre Car Interior Movie Theatre Car Interior

## **DINING CARS**

Three cars. Each car can accommodate 40 people sitting. Total capacity: 120 seats Audiovisual material, decoration and catering service not included.



Dining Car





Dining Car Interior

# First Class Sleeper – $19^{\text{TH}}$ century





Car Asf 1 Outdoor view

### DRIVER'S COMPARTMENT – $19^{TH}$ CENTURY



Car S<sup>f</sup> 12 Outdoor view



Car S<sup>f</sup> 12 Indoor view

MONEY TRAIN CAR –  $19^{TH}$  CENTURY

Car S3003 Outdoor view



Car S3003 Indoor view

# MEDICAL CARE CAR -1888





Car S92 Indoor view

Car S92 Outdoor view

# SUD-EXPRESS TRAIN – $19^{TH}$ CENTURY



Couchette Car Cabin



Couchette Car Corridor



Couchette Car Eating area



Dining Car Kitchen



Dining Car Kitchen



Dining Car - Lounge