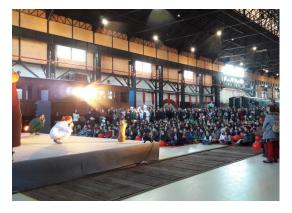

#### Area – 3000 m<sup>2</sup>

Large Industrial Areas of the Old Steam Workshops dated 1907 Room with direct access to the outdoor areas of the Museum Complex Ideal for hosting shows, dinners, corporate and business events, conferences or seminars. Some vehicles can be moved depending on the needs and purpose of each event. Can accommodate **2500 people sitting** (including catering area simultaneously). Audiovisual material, decoration and catering service not included. Two (2) 32-amp outlets and one (1) 64-amp outlet.

Old Steam Workshops Overall view

Old Steam Workshops Overall view

Old Steam Workshops Overall view

Old Steam Workshops Lunch – Corporate event

Old Steam Workshops Show

Overall view sem veículos

Old Steam Workshops Corporate event