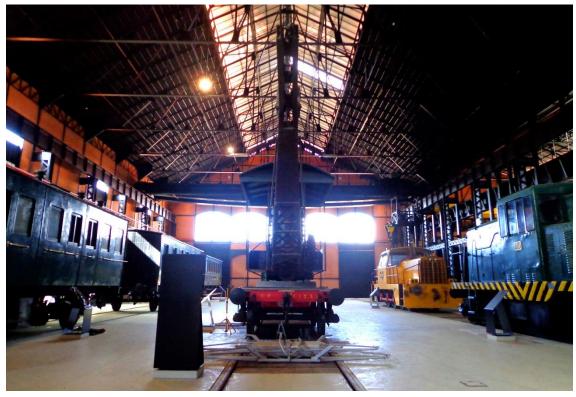

#### Area – 3000 m<sup>2</sup>

Large Industrial Areas of the Old Steam Workshops dated 1907 Room with direct access to the outdoor areas of the Museum Complex Ideal for hosting shows, dinners, corporate and business events, conferences or seminars. Some vehicles can be moved depending on the needs and purpose of each event. Can accommodate **2500 people sitting** (including catering area simultaneously). Audiovisual material, decoration and catering service not included. Two (2) 32-amp outlets and one (1) 64-amp outlet.

Old Steam Workshops Overall view

Old Steam Workshops Overall view

Old Steam Workshops Overall view

Old Steam Workshops Lunch – Corporate event

Old Steam Workshops Show

Overall view sem veículos

Old Steam Workshops Corporate event