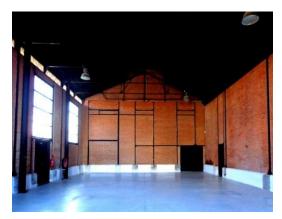

#### SUPPORT ROOM – OLD STEAM WORKSHOPS

#### Area – 56m<sup>2</sup>

Room next to the exhibition area of the rolling stock collection. Ideal for hosting meetings, book-signing events, exhibitions. Can accommodate 20 people sitting.

Support Room Indoor view