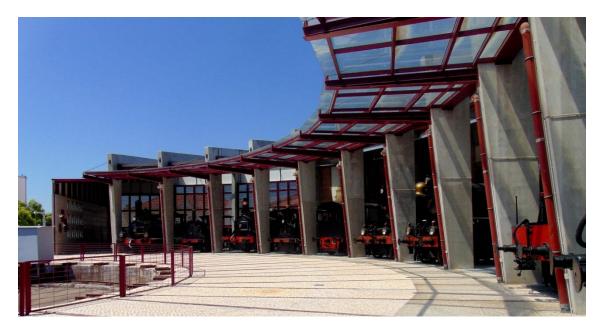

#### Area – 3000 m<sup>2</sup>

Large Industrial Areas of the Old Steam Workshops dated 1907 Room with direct access to the outdoor areas of the Museum Complex Ideal for hosting shows, dinners, corporate and business events, conferences or seminars. Some vehicles can be moved depending on the needs and purpose of each event. Can accommodate **2500 people sitting** (including catering area simultaneously). Audiovisual material, decoration and catering service not included. Two (2) 32-amp outlets and one (1) 64-amp outlet.

Old Steam Workshops Overall view

Old Steam Workshops Overall view

Old Steam Workshops Overall view

Old Steam Workshops Lunch – Corporate event

Old Steam Workshops Show

Overall view sem veículos

Old Steam Workshops Corporate event