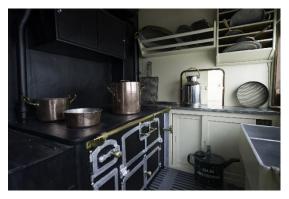

ll view



Outdoor space next to the Old Steam Workshops Lounge – Welcome Drink

Outdoor space next to the Old Steam Workshops Welcome Coffee



### **PRESIDENTIAL TRAIN**

Used by Heads of State and their Retinue between 1910 and 1970. It has been fully restored, and is one of the trains that can be adapted as a stage in cinematographic productions or in the production of other theatre or music shows. The lounges can be used as meeting rooms.



Presidential Train External view







Ministers' Car Lounge



Retinue and Security Car Cabin



Journalists' Car Cabin

#### SUPPORT SERVICES

The Dining Car of the Presidential Train has its own space, which can be used for Catering services - light meals (pre-cooked) or coffee break.





Dining Car Dining Parlour

Dining Car Dining Parlour



Dining Car Kitchen

# MOVIE THEATRE CAR



Head of State's Car Kitchen



Movie Theatre Car External view

40 seats available.

Screen and projector included.

Decoration and catering service not included.



Movie Theatre Car Interior Movie Theatre Car Interior

## **DINING CARS**

Three cars. Each car can accommodate 40 people sitting. Total capacity: 120 seats Audiovisual material, decoration and catering service not included.



Dining Car





Dining Car Interior

# First Class Sleeper – $19^{\text{TH}}$ century





Car Asf 1 Outdoor view

### DRIVER'S COMPARTMENT – $19^{TH}$ CENTURY



Car S<sup>f</sup> 12 Outdoor view



Car S<sup>f</sup> 12 Indoor view

MONEY TRAIN CAR –  $19^{TH}$  CENTURY

Car S3003 Outdoor view



Car S3003 Indoor view

# MEDICAL CARE CAR -1888





Car S92 I