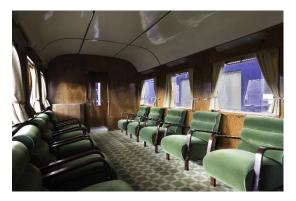

### **PRESIDENTIAL TRAIN**

Used by Heads of State and their Retinue between 1910 and 1970. It has been fully restored, and is one of the trains that can be adapted as a stage in cinematographic productions or in the production of other theatre or music shows. The lounges can be used as meeting rooms.

Presidential Train External view

Ministers' Car Lounge

Retinue and Security Car Cabin

Journalists' Car Cabin