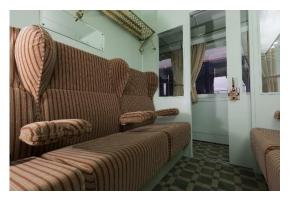

### **PRESIDENTIAL TRAIN**

Used by Heads of State and their Retinue between 1910 and 1970. It has been fully restored, and is one of the trains that can be adapted as a stage in cinematographic productions or in the production of other theatre or music shows. The lounges can be used as meeting rooms.

Presidential Train External view

Ministers' Car Lounge

Retinue and Security Car Cabin

Journalists' Car Cabin