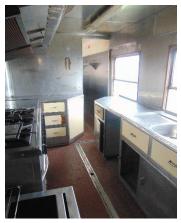

# SUD-EXPRESS TRAIN – $19^{TH}$ CENTURY

Couchette Car Cabin

Couchette Car Corridor

Couchette Car Eating area

Dining Car Kitchen

Dining Car Kitchen

Dining Car - Lounge