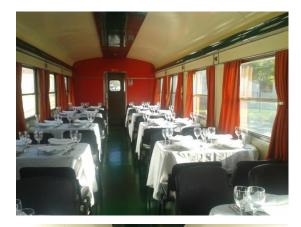

#### SUPPORT SERVICES

The Dining Car of the Presidential Train has its own space, which can be used for Catering services - light meals (pre-cooked) or coffee break.

Dining Car Dining Parlour

Dining Car Dining Parlour

## **DINING CARS**

Three cars. Each car can accommodate 40 people sitting. Total capacity: 120 seats Audiovisual material, decoration and catering service not included.

Dining Car

Dining Car Interior