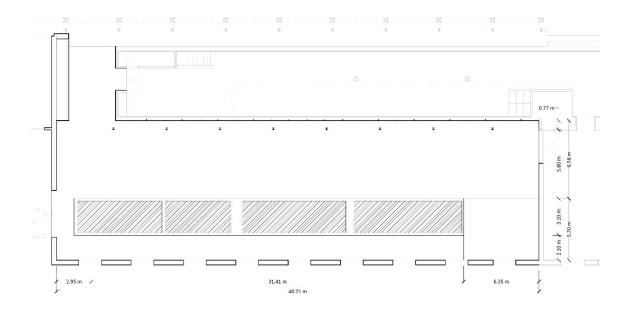

ences or seminars.

#### Can accommodate 100 people sitting.

Audiovisual material, decoration and catering service not included.

Several 220-volt outlets;



Light Room Overall view



Light Room Stage Performance



Light Room Floor plan

Light Room

Lounge

#### **ROYAL TRAIN ROOM**

#### Area - 200m<sup>2</sup> (36.5mt x 5.5mt)

Direct access to the outdoor areas of the Museum Complex.

It houses most treasured items of the MNF collection: Locomotive "D.Luiz" (N°1), "Queen Maria Pia's Car", "Prince Carlos' Car".

Can accommodate 180 people sitting.

Audiovisual material, decoration and catering service not included.

Several 220-volt outlets.



Royal Train Room Overall view



Royal Train Room Symposium



Royal Train Room Show



Royal Train Room Dinner



Royal Train Room Seminar



Royal Train Room Floor plan

#### **TEMPORARY EXHIBITION ROOM**

#### Area – 70 m<sup>2</sup>

Room located in the Consumables Warehouse, next to the cafeteria, reception and MNF store.

Can accommodate 25 people sitting or other adaptable solutions.

Direct access to the outdoor areas of the Museum Complex and public parking.

Audiovisual material, decoration and catering service not included.

Several 220-volt outlets.





Temporary Exhibition Room Indoor view

Temporary Exhibition Room Floor plan

#### SUPPORT ROOM – OLD STEAM WORKSHOPS

#### Area – 56m<sup>2</sup>

Room next to the exhibition area of the rolling stock collection. Ideal for hosting meetings, book-signing events, exhibitions. Can accommodate 20 people sitting.





Support Room Indoor view

#### COUNCIL ROOM

#### Are