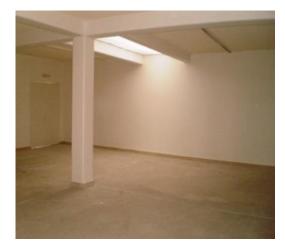

## LIGHT ROOM

#### Area - 190m<sup>2</sup>

Room with direct access to the outdoor areas of the Museum Complex.

Ideal for hosting shows, conferences or seminars.

#### Can accommodate 100 people sitting.

Audiovisual material, decoration and catering service not included.

Several 220-volt outlets;

Light Room Overall view

Light Room Stage Performance

Light Room Floor plan