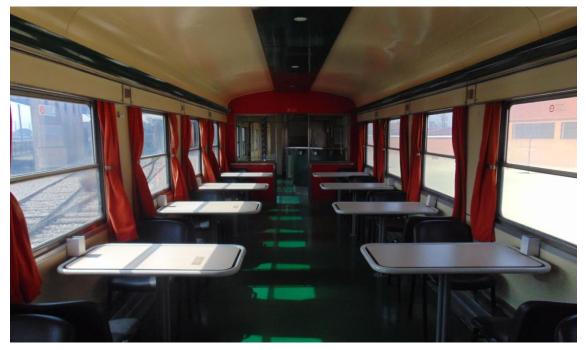

#### SUPPORT SERVICES

The Dining Car of the Presidential Train has its own space, which can be used for Catering services - light meals (pre-cooked) or coffee break.

Dining Car Dining Parlour

Dining Car Dining Parlour

## **DINING CARS**

Three cars. Each car can accommodate 40 people sitting. Total capacity: 120 seats Audiovisual material, decoration and catering service not included.

Dining Car

Dining Car Interior