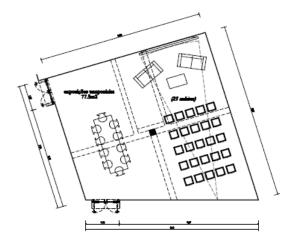

#### Can accommodate 100 people sitting.

Audiovisual material, decoration and catering service not included.

Several 220-volt outlets;

Light Room Overall view

Light Room Stage Performance

Light Room Floor plan