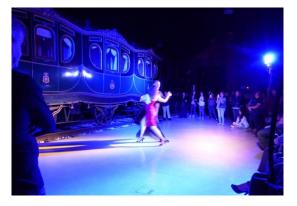

#### **ROYAL TRAIN ROOM**

#### Area - 200m<sup>2</sup> (36.5mt x 5.5mt)

Direct access to the outdoor areas of the Museum Complex.

It houses most treasured items of the MNF collection: Locomotive "D.Luiz" (N°1), "Queen Maria Pia's Car", "Prince Carlos' Car".

Can accommodate 180 people sitting.

Audiovisual material, decoration and catering service not included.

Several 220-volt outlets.

Royal Train Room Overall view

Royal Train Room Symposium

Royal Train Room Show