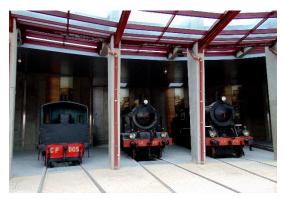

#### Area – 3000 m<sup>2</sup>

Large Industrial Areas of the Old Steam Workshops dated 1907 Room with direct access to the outdoor areas of the Museum Complex Ideal for hosting shows, dinners, corporate and business events, conferences or seminars. Some vehicles can be moved depending on the needs and purpose of each event. Can accommodate **2500 people sitting** (including catering area simultaneously). Audiovisual material, decoration and catering service not included. Two (2) 32-amp outlets and one (1) 64-amp outlet.

Old Steam Workshops Overall view

Old Steam Workshops Overall view

Old Steam Workshops Overall view

Old Steam Workshops Lunch – Corporate event

Old Steam Workshops Show

Overall view sem veículos

Old Steam Workshops Corporate event