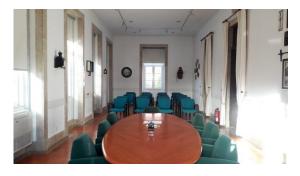

#### **ROYAL TRAIN ROOM**

#### Area - 200m<sup>2</sup> (36.5mt x 5.5mt)

Direct access to the outdoor areas of the Museum Complex.

It houses most treasured items of the MNF collection: Locomotive "D.Luiz" (N°1), "Queen Maria Pia's Car", "Prince Carlos' Car".

Can accommodate 180 people sitting.

Audiovisual material, decoration and catering service not included.

Several 220-volt outlets.

Royal Train Room Overall view

Royal Train Room Symposium

Royal Train Room Show

Royal Train Room Dinner

Royal Train Room Seminar

Royal Train Room Floor plan